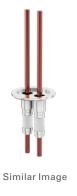

# Power feedthrough

NW-40 medium current copper feedthrough, three conductors

Part number: MCF-NW-40-3

#### NW-40 medium current copper feedthrough, three conductors

- 5KVDC
- 150 Amps
- Metal Seal -270°C to 450°C
- Elastomer Seal -20°C to 200°C

| Dimensions (in inches) |        |
|------------------------|--------|
| Dim A                  | 3.23"  |
| Dim B                  | 4.03"  |
| Dim C                  | 0.250" |
| Dim D                  | 1.00"  |
| Dim E                  | 0.875" |

#### MCF-NW-40-3

| Parameters             | Specifications                                   |
|------------------------|--------------------------------------------------|
| Power Feedthrough Type | Medium Current Feedthrough                       |
| # Conductors           | Three                                            |
| Conductor Material     | OHFC Copper                                      |
| Flange Size / Type     | DN 40 ISO-KF                                     |
| Flange Material        | 304 Stainless                                    |
| Vacuum Range           | 1 · 10 <sup>-8</sup> mbar to 1 bar (high vacuum) |
| Temperature Range      | -20 °C to 200 °C                                 |
| Voltage Rating         | 5 KV DC                                          |
| Current Rating         | 150 A                                            |
| Electrical Connector   | MCF-VC                                           |
| Weight                 | 0.61 lbs                                         |