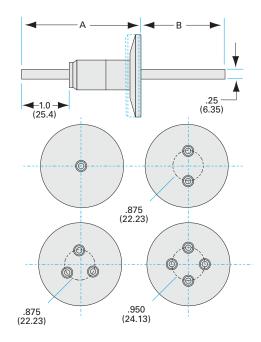

#### NW-40 medium current copper feedthrough, three conductors

- 5KVDC
- 150 Amps
- Metal Seal -270°C to 450°C
- Elastomer Seal -20°C to 200°C

| Dimensions (in inches) |        |
|------------------------|--------|
| Dim A                  | 3.23"  |
| Dim B                  | 4.03"  |
| Dim C                  | 0.250" |
| Dim D                  | 1.00"  |
| Dim E                  | 0.875" |