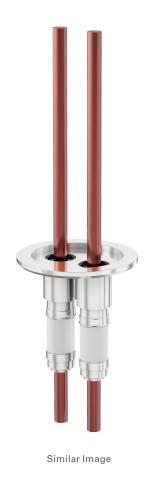

# Power feedthrough

NW-40 medium current copper feedthrough, three conductors

Part number: MCF-NW-40-3

#### NW-40 medium current copper feedthrough, three conductors

- 5KVDC
- 150 Amps
- Metal Seal -270°C to 450°C
- Elastomer Seal -20°C to 200°C

| Dimensions (in inches) |        |
|------------------------|--------|
| Dim A                  | 3.23"  |
| Dim B                  | 4.03"  |
| Dim C                  | 0.250" |
| Dim D                  | 1.00"  |
| Dim E                  | 0.875" |

#### MCF-NW-40-3

| Parameters             | Specifications                                   |
|------------------------|--------------------------------------------------|
| Power Feedthrough Type | Medium Current Feedthrough                       |
| # Conductors           | Three                                            |
| Conductor Material     | OHFC Copper                                      |
| Flange Size / Type     | DN 40 ISO-KF                                     |
| Flange Material        | 304 Stainless                                    |
| Vacuum Range           | 1 · 10 <sup>-8</sup> mbar to 1 bar (high vacuum) |
| Temperature Range      | -20 °C to 200 °C                                 |
| Voltage Rating         | 5 KV DC                                          |
| Current Rating         | 150 A                                            |
| Electrical Connector   | MCF-VC                                           |
| Weight                 | 0.61 lbs                                         |